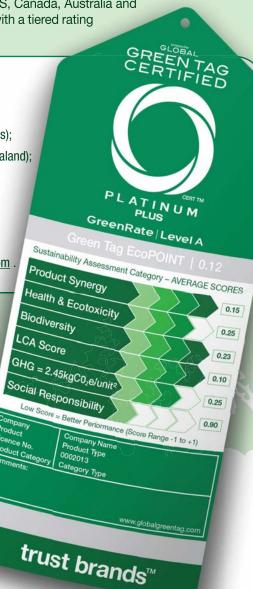

Good

Very Good

Excellent

World Leading

LCARate<sup>™</sup> Marks (shown here combined with a GreenRate<sup>™</sup> result) are US, Canada, Australia and South Africa registered Certification Marks that provide certified products with a tiered rating system, beyond typical 'pass/fail' ecolabels.

This deeply scientific process clearly indicates your product's detailed sustainability performance giving your customers easily understood performance claims and increasingly more product performance indicators as needed.

**GreenTag Trust Mark Ratings** are based on a weighted average of six **sustainability assessment criteria (SAC)** scores to also produce:

- GreenTag EcoPOINT score;
- LCARate Product Scorecard;
- LCA based CarbonRATE™ Tag; and
- ISO compliant EPDs