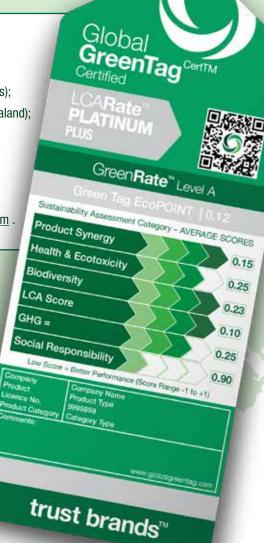

**GreenTag Trust Mark Ratings** are based on a weighted average of six **sustainability assessment criteria (SAC)** scores to also produce:

- GreenTag EcoPOINT score;
- LCARate™ Product Scorecard;
- LCA based CarbonRate™ Tag; and
- ISO compliant EPDs