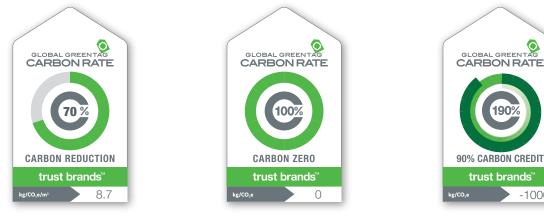

CarbonRATE<sup>™</sup> gives instant visibility to your Products' Climate Performance: Identifies how your products are reducing climate impacts or providing net climate benefits. Helps quantify carbon offset needs required for specific carbon claims. Provides ISO compliant data for robust carbon claims using detailed life cycle analysis (LCA). GLOBAL GREENTAG CARBON RATE GLOBAL GREENTAG CARBON RATE 70 100% 90% CARBON CREDIT **CARBON REDUCTION CARBON ZERO** trust brands' trust brands trust brands g/CO.e/m<sup>2</sup> 8.7  $\cap$ 1000