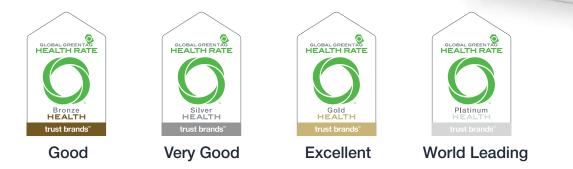

### The Global Greentag HealthRATE™ Marks rate the HEALTHINESS OF PRODUCTS IN USE for end users.

HealthRATE<sup>™</sup> Tags are able to be used independently on product packaging and in all marketing collateral. The tiered marks of HealthRATE™ provide peace of mind for end users as to the likely health impacts (if any) of the products they use in their daily lives, whether that be at work, at home, in the nursery, in hotels or out and about using public amenities. GLOBAL GREEN TA HEALTH RATE

The GreenTag HealthRATE marks range from Bronze through to Silver, Gold and Platinum.

The majority of GreenTag Certified HealthRATE™ products are likely to be certified at a PlatinumHEALTH<sup>™</sup> because we focus on certifying the most healthy products on the planet.

SilverHEALTH<sup>™</sup> and GoldHEALTH<sup>™</sup> reduces the number and specific chemicals where doubt exists as to their health effects but ALWAYS BELOW levels known by science to affect health.

BronzeHEALTH™ is the minimum HealthRATE™ level and may contain minute levels of problematic compounds BUT only at levels BELOW that known by current science to affect health or needed as preservatives.