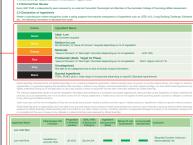

GreenTag健康评估等级: GreenTag健康评级水平。 产品成分和当时的最佳科学知识产生 的使用中的健康程度 "的水平。性能

的提高, 从铜级到白金级, 表明健康 结果对化学科学的依赖性降低。

证书有效期,产品名称和执行标准。

GreenTag PHD服务的范围和

生命周期阶段产品安全的简明语言解

各个原材料成分的危害分析。

风险分析后的健康和安全评估-通过现场或远程厂验。

使用过程中的健康分析(包括挥发性有机化合物)

证书反面

## 光谱图色表:

解释每种颜色的含义。

注意:任何图表中都不会有黑色,因为根据定义,黑色代表禁用成分。任何含有100ppm以上的禁 用成分的产品都不能被认证。

用简明的语言描述各个成分在不同生命周期对环境和健康的风险以及为减少风险所采取的措施: 声明有两个等级

等级 1: 完整的成分声明 + 100%危害分析 等级 2: 成分功能描述的声明 + 100%危害分析

在5个国际WELL™建筑标准的核心特征中得到认可。在LEED® MR产品披露评分系统v4和v4.1中得 到认可。在北美地区获得Green Globes®建筑和可持续内饰评级工具认可。